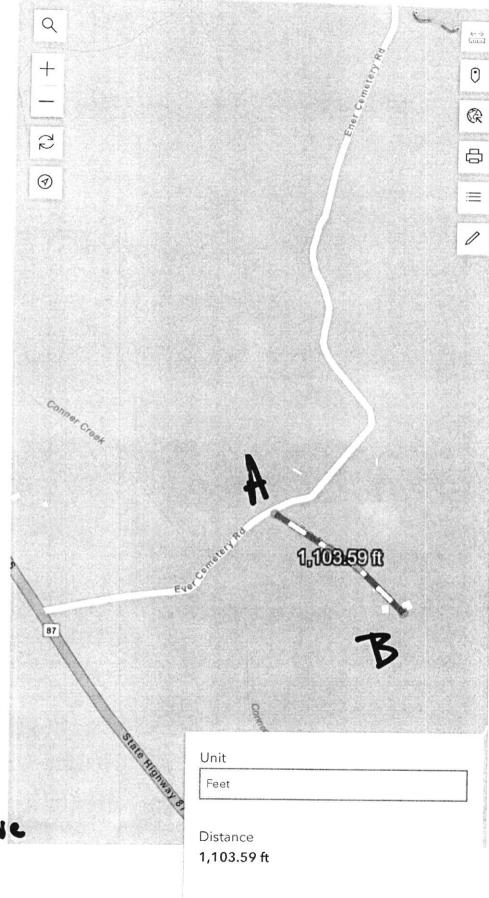

The road, or portion thereof, to be closed, is described as follows:

The road in consideration for closure is known as Sabine County Road <u>T R</u> <u>BUTLER DRIVE</u> (3<sup>rd</sup> class, county maintained), located off Hwy 87 south, off Ener Cemetery Road extending a distance of approximately **1,103.59 feet** or .21 mile and is described more fully as set forth herein:

Point of Beginning: A

(See Attached Exhibit)

Point of Termination:

B (See Attached Exhibit)

Distance:

1,103.59 feet

(See Attached Exhibit)

The parties signed below make application for the closure of said road by filing a petition with the Sabine County Commissioners Court on the 24<sup>th</sup> day of March, 2025, at a regular meeting of said Court scheduled for that date. Persons requiring further information should contact the County Judge's office at 409-787-3543, at Sabine County Courthouse, Hemphill, Texas 75948. Interested parties should also plan to attend the Commissioners Court meeting on the date above.